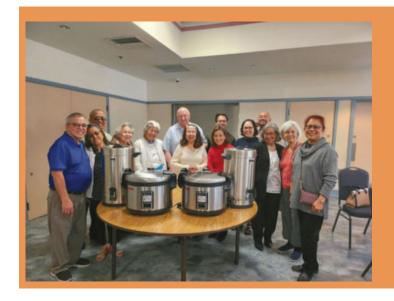

# A HUGE THANK YOU TO THE FILIPINO MINISTRY

The Filipino Ministry recently donated to St. Catherine's parish kitchen two large coffee makers and two large rice cookers.

These will be helpful for the many times we entertain and hold social events.

What a blessing to have this generous gift!!!!