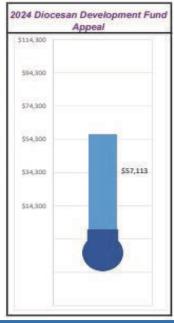

| Diocese Goal:            | S    | 114,300 |
|--------------------------|------|---------|
| Diocesan Development     | Fund |         |
| Total to date:           | \$   | 57,113  |
| Percent of Diocese Goa   | l:   | 49.97%  |
| Total DDF collected in 2 | 023  | 130,363 |