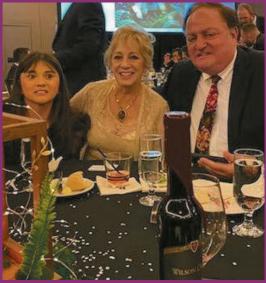

These pictures were taken at the St. Jeanne's Gala on April 16, 2024. Top left picture is Deacon Eduardo Baltodano and his wife, Maria; top right picture is Paul Kelly and his wife, Diana; the bottom left picture is Savannah Gonzales, Jill Gonzales, and Rick Kuljian; the bottom right picture is Fr. Anthony Dao, Ryan Kleinvachter and his wife, Nellie.