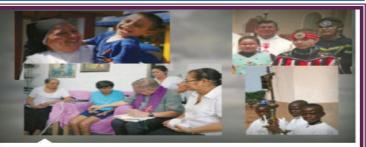

These pictures were taken at the St. Jeanne's Gala on April 16, 2024. Top left picture is Deacon Eduardo Baltodano and his wife, Maria; top right picture is Paul Kelly and his wife, Diana; the bottom left picture is Savannah Gonzales, Jill Gonzales, and Rick Kuljian; the bottom right picture is Fr. Anthony Dao, Ryan Kleinvachter and his wife, Nellie.