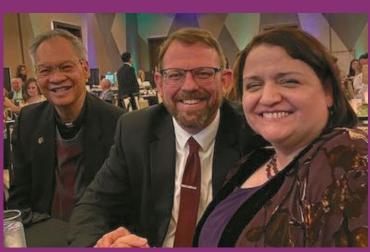

These pictures were taken at the St. Jeanne's Gala on April 16, 2024. Top left picture is Deacon Eduardo Baltodano and his wife, Maria; top right picture is Paul Kelly and his wife, Diana; the bottom left picture is Savannah Gonzales, Jill Gonzales, and Rick Kuljian; the bottom right picture is Fr. Anthony Dao, Ryan Kleinvachter and his wife, Nellie.