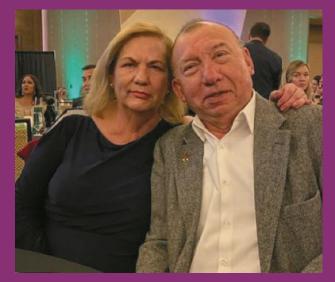

These pictures were taken at the St. Jeanne's Gala on April 16, 2024. Top left picture is Deacon Eduardo Baltodano and his wife, Maria; top right picture is Paul Kelly and his wife, Diana; the bottom left picture is Savannah Gonzales, Jill Gonzales, and Rick Kuljian; the bottom right picture is Fr. Anthony Dao, Ryan Kleinvachter and his wife, Nellie.