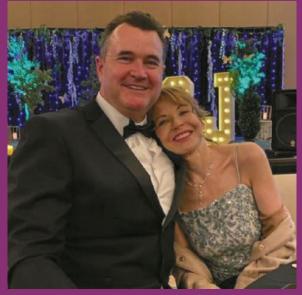

These pictures were taken at the St. Jeanne's Gala on April 16, 2024. Top left picture is Deacon Eduardo Baltodano and his wife, Maria; top right picture is Paul Kelly and his wife, Diana; the bottom left picture is Savannah Gonzales, Jill Gonzales, and Rick Kuljian; the bottom right picture is Fr. Anthony Dao, Ryan Kleinvachter and his wife, Nellie.